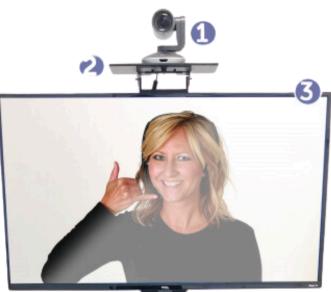

1. Logitech PTZ PRO 2 Video Camera for Conference Rooms, HD 1080p Video Autofocus USB Black/Silver

2. Peerless SmartMount Video Conferencing Camera Shelf ACC VCS

3. TCL 43S425 43 Inch 4K Ultra HD Smart Roku LED TV