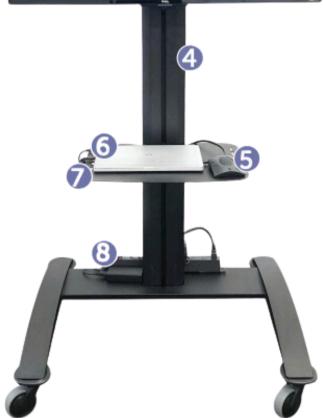

4. Peerless Av Smart Mount SR575M Cart for LCD/Plasma Panel

5. ClearOne Chat 60 USB Conference Speaker & Microphone

6. Laptop computer with HDMI port and high speed internet connection

7. Zebkit High-Speed 4K HDMI Cables

8. Outlet Rack Mount PDU, 1U/ 15A/125V, Aluminum Alloy Surge Protector Power Strip, 9 Feet Cord, ETL Certified, Black